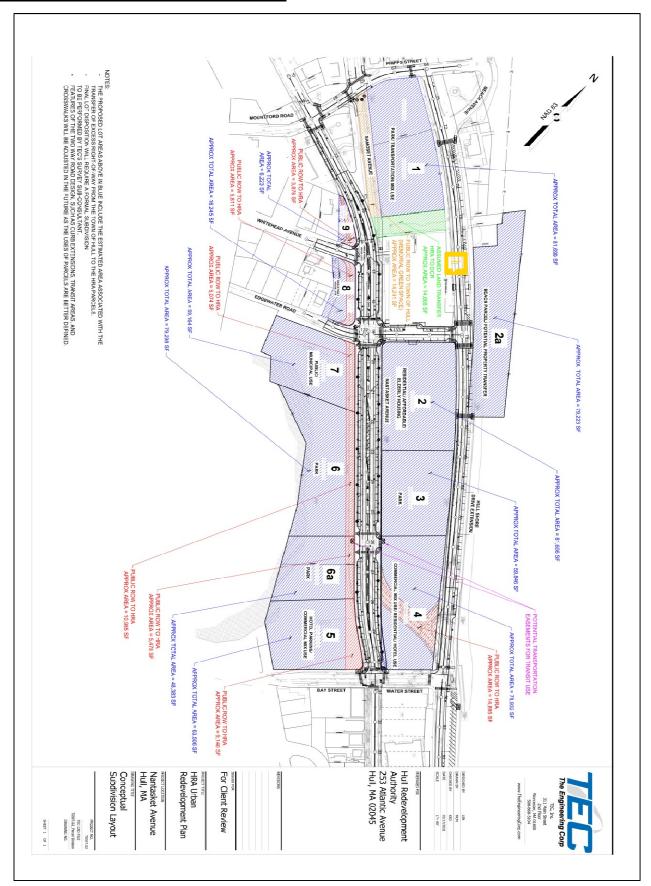

| Parcel      | Approximate       | Utilization of parcel                                                                             |
|-------------|-------------------|---------------------------------------------------------------------------------------------------|
|             | size of parcel    | (each bullet represents a option)                                                                 |
| Parcel 1    | 81,699 sf         | Site Plan Option 1: Parkland (15,922sf) on northern half,                                         |
|             |                   | Multi-family, homes and townhouses on southern half                                               |
|             |                   | Site Plan Option 2: Parkland (15,922sf) on northern half,                                         |
|             |                   | Parking Lot - 192 Public Spaces on southern half                                                  |
|             |                   |                                                                                                   |
| Parcel 2&2a | 2: 81,606 sf      | <ul> <li>Multi-family/Commercial mixed use, Multi-family<br/>and Townhouse Residential</li> </ul> |
|             | 2a: 79,223 sf     | <ul> <li>2a is the beach parcel (low impact / temporary use that</li> </ul>                       |
|             |                   | may be permitted under state and local code/public                                                |
|             | Total: 160,829 sf | access and use required)                                                                          |
|             |                   |                                                                                                   |
| Parcel 3    | 59,846 sf         | Open space and active parkland                                                                    |
|             |                   |                                                                                                   |
| Parcel 4    | 78,932 sf         | Hotel/Conference Center                                                                           |
|             |                   | • Multi-family/Commercial mixed use, Multi-family                                                 |
|             |                   | and Townhouse Residential                                                                         |
|             |                   |                                                                                                   |
| Parcel 5    | 63,506 sf         | Open Space and Nantasket Beach Resort Hotel                                                       |
|             |                   | Parking                                                                                           |
| D 16        | 40.202 6          |                                                                                                   |
| Parcel 6a   | 48,383 sf         | Open Space                                                                                        |
| Parcel 6    | 79,297 sf         | Open Space                                                                                        |
|             | 17,271 51         |                                                                                                   |
| Parcel 7    | 59,164 sf         | Open Space                                                                                        |
|             |                   |                                                                                                   |
| Parcel 8    | 16,245 sf         | Open Space                                                                                        |
|             |                   |                                                                                                   |
| Parcel 9    | 6,223 sf          | Open Space                                                                                        |

## Map j: Buildings to be constructed

See Map D