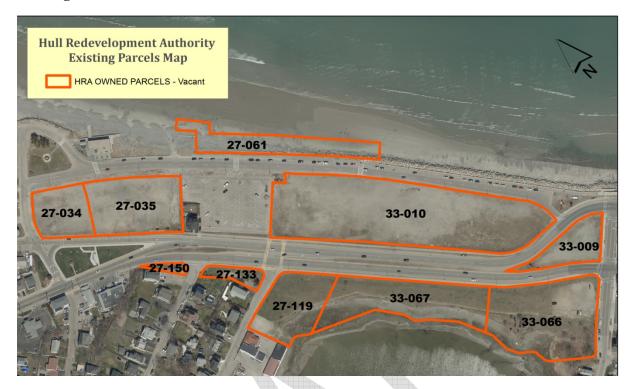

## **Existing Condition of Parcels:**

|           |                               |                       | All the control of th |
|-----------|-------------------------------|-----------------------|--------------------------------------------------------------------------------------------------------------------------------------------------------------------------------------------------------------------------------------------------------------------------------------------------------------------------------------------------------------------------------------------------------------------------------------------------------------------------------------------------------------------------------------------------------------------------------------------------------------------------------------------------------------------------------------------------------------------------------------------------------------------------------------------------------------------------------------------------------------------------------------------------------------------------------------------------------------------------------------------------------------------------------------------------------------------------------------------------------------------------------------------------------------------------------------------------------------------------------------------------------------------------------------------------------------------------------------------------------------------------------------------------------------------------------------------------------------------------------------------------------------------------------------------------------------------------------------------------------------------------------------------------------------------------------------------------------------------------------------------------------------------------------------------------------------------------------------------------------------------------------------------------------------------------------------------------------------------------------------------------------------------------------------------------------------------------------------------------------------------------------|
| Block-Lot | Hull Assessor<br>SF of parcel | Condition             | Present Use                                                                                                                                                                                                                                                                                                                                                                                                                                                                                                                                                                                                                                                                                                                                                                                                                                                                                                                                                                                                                                                                                                                                                                                                                                                                                                                                                                                                                                                                                                                                                                                                                                                                                                                                                                                                                                                                                                                                                                                                                                                                                                                    |
| 27-034    | 32,910                        | Compacted Earth       | Seasonal Parking                                                                                                                                                                                                                                                                                                                                                                                                                                                                                                                                                                                                                                                                                                                                                                                                                                                                                                                                                                                                                                                                                                                                                                                                                                                                                                                                                                                                                                                                                                                                                                                                                                                                                                                                                                                                                                                                                                                                                                                                                                                                                                               |
| 27-035    | 61,764                        | Compacted Earth       | Seasonal Parking                                                                                                                                                                                                                                                                                                                                                                                                                                                                                                                                                                                                                                                                                                                                                                                                                                                                                                                                                                                                                                                                                                                                                                                                                                                                                                                                                                                                                                                                                                                                                                                                                                                                                                                                                                                                                                                                                                                                                                                                                                                                                                               |
| 27-061    | 79,201                        | Beach Sand            | Passive Recreation                                                                                                                                                                                                                                                                                                                                                                                                                                                                                                                                                                                                                                                                                                                                                                                                                                                                                                                                                                                                                                                                                                                                                                                                                                                                                                                                                                                                                                                                                                                                                                                                                                                                                                                                                                                                                                                                                                                                                                                                                                                                                                             |
| 33-010    | 192,492                       | Compacted Earth       | Seasonal Parking/Event Space                                                                                                                                                                                                                                                                                                                                                                                                                                                                                                                                                                                                                                                                                                                                                                                                                                                                                                                                                                                                                                                                                                                                                                                                                                                                                                                                                                                                                                                                                                                                                                                                                                                                                                                                                                                                                                                                                                                                                                                                                                                                                                   |
| 33-009    | 22,590                        | Compacted Earth       | Seasonal Parking                                                                                                                                                                                                                                                                                                                                                                                                                                                                                                                                                                                                                                                                                                                                                                                                                                                                                                                                                                                                                                                                                                                                                                                                                                                                                                                                                                                                                                                                                                                                                                                                                                                                                                                                                                                                                                                                                                                                                                                                                                                                                                               |
| 33-066    | 96,908                        | Compacted Earth/Grass | Hotel Parking/Passive                                                                                                                                                                                                                                                                                                                                                                                                                                                                                                                                                                                                                                                                                                                                                                                                                                                                                                                                                                                                                                                                                                                                                                                                                                                                                                                                                                                                                                                                                                                                                                                                                                                                                                                                                                                                                                                                                                                                                                                                                                                                                                          |
|           |                               |                       | Recreation/Gazebo                                                                                                                                                                                                                                                                                                                                                                                                                                                                                                                                                                                                                                                                                                                                                                                                                                                                                                                                                                                                                                                                                                                                                                                                                                                                                                                                                                                                                                                                                                                                                                                                                                                                                                                                                                                                                                                                                                                                                                                                                                                                                                              |
| 33-067    | 219,734                       | Grass                 | Passive Recreation                                                                                                                                                                                                                                                                                                                                                                                                                                                                                                                                                                                                                                                                                                                                                                                                                                                                                                                                                                                                                                                                                                                                                                                                                                                                                                                                                                                                                                                                                                                                                                                                                                                                                                                                                                                                                                                                                                                                                                                                                                                                                                             |
| 27-119    | 47,689                        | Grass                 | Passive Recreation                                                                                                                                                                                                                                                                                                                                                                                                                                                                                                                                                                                                                                                                                                                                                                                                                                                                                                                                                                                                                                                                                                                                                                                                                                                                                                                                                                                                                                                                                                                                                                                                                                                                                                                                                                                                                                                                                                                                                                                                                                                                                                             |
| 27-133    | 10,402                        | Compacted Earth/Grass | None                                                                                                                                                                                                                                                                                                                                                                                                                                                                                                                                                                                                                                                                                                                                                                                                                                                                                                                                                                                                                                                                                                                                                                                                                                                                                                                                                                                                                                                                                                                                                                                                                                                                                                                                                                                                                                                                                                                                                                                                                                                                                                                           |
| 27-150    | 2,361                         | Grass                 | None                                                                                                                                                                                                                                                                                                                                                                                                                                                                                                                                                                                                                                                                                                                                                                                                                                                                                                                                                                                                                                                                                                                                                                                                                                                                                                                                                                                                                                                                                                                                                                                                                                                                                                                                                                                                                                                                                                                                                                                                                                                                                                                           |